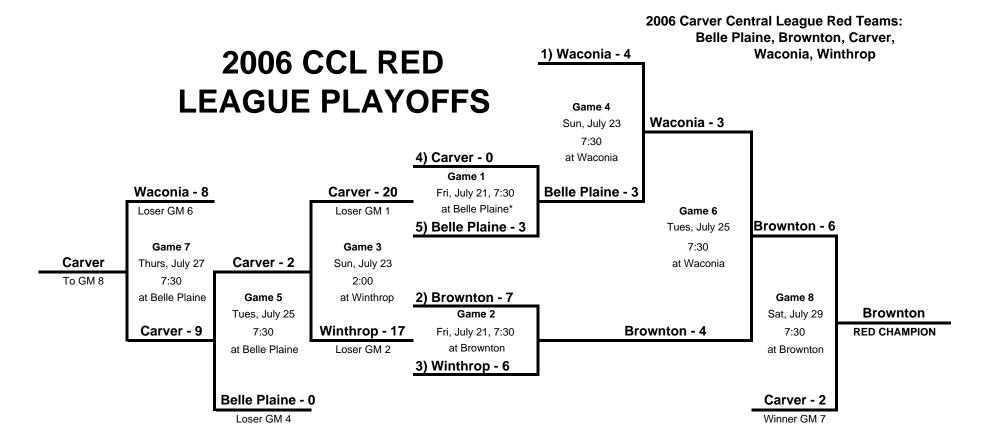

The High Seed is the home team in Games 1, 2, 4 and 6. The unbeaten team is home in Game 8. The High Seed is home in Games 3, 5 and 7 UNLESS the lower seed has had less home games.

If Carver has a home night game, it will be played on an another field as Carver does not have lights. Carver to arrange.

If Belle Plaine is home on July 23rd, the game will be played in Union Hill at 7:30 PM. If Belle Plaine is home on July 29th, the game will be played in Belle Plaine at 7:30 PM.

If any game is pushed to Sunday, July 30 it will start at 2:00 PM. Drafting will take place immediately after the championship game. Teams that are playing in the championship should have already done their homework, and have their picks in mind.

<sup>\*</sup> Carver's home game