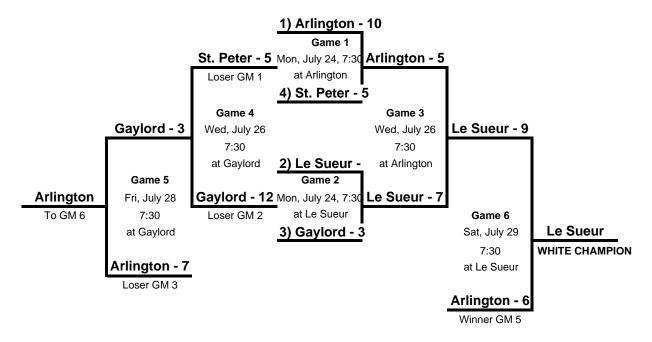

## 2006 CCL WHITE LEAGUE PLAYOFFS

2006 Carver Central League White Teams: Arlington, Gaylord, Le Sueur, St. Peter

Any game rained out must be made up the next day.

The High Seed is the home team in Games 1, 2, and 3. The unbeaten team is home in Game 6. The High Seed is home team in Games 4 and 5, UNLESS the lower seed has had less home games.

If any game is pushed to Sunday, July 30, it will start at 2:00 PM. Drafting will take place immediately after the championship game. Teams that are playing in the championship should have already done their homework, and have their picks in mind.